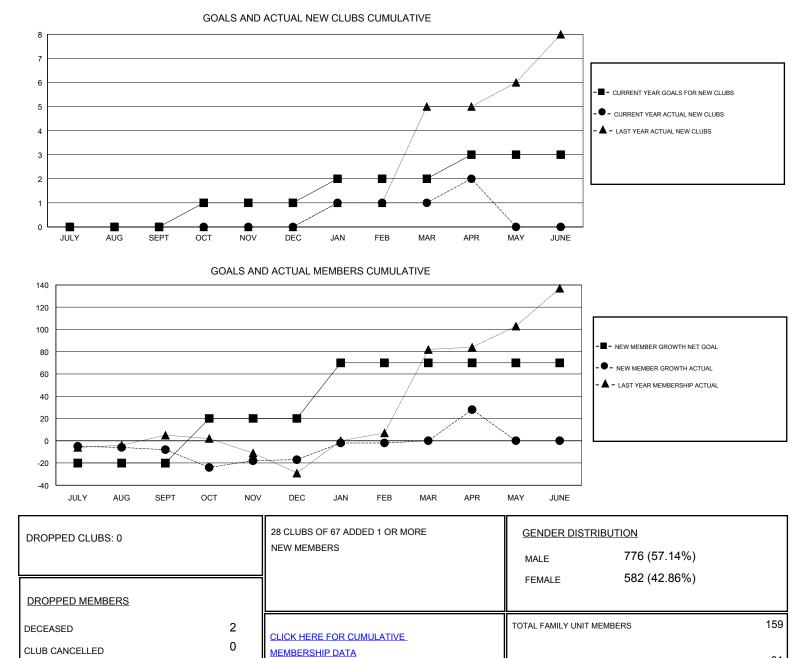

## LOCATION ROMANIA

| GMT: MIKLOS H                                               | MIKLOS HORVATH   |                  | LOCATION ROMANIA |                                                             |                                                                |                                                              | GMT CA                                             |
|-------------------------------------------------------------|------------------|------------------|------------------|-------------------------------------------------------------|----------------------------------------------------------------|--------------------------------------------------------------|----------------------------------------------------|
| Clubs                                                       |                  |                  |                  | Members                                                     |                                                                |                                                              |                                                    |
| RESULTS FOR 2016-2017                                       |                  |                  |                  | RESULTS FOR 2016-2017                                       |                                                                |                                                              |                                                    |
| QUARTER                                                     | NEW CLUB GOAL    | NEW CLUBS        | DROPPED CLUBS    | QUARTER                                                     | NEW MEMBER GROWTH<br>NET GOAL (not reinstated<br>or transfers) | NEW MEMBER<br>GROWTH ACTUAL (not<br>reinstated or transfers) | DROPPED<br>MEMBERS ACTUAL<br>(including transfers) |
| JULY/AUG/SEPT<br>OCT/NOV/DEC<br>JAN/FEB/MAR<br>APR/MAY/JUNE | 0<br>1<br>1<br>1 | 0<br>0<br>1<br>1 | 0<br>0           | JULY/AUG/SEPT<br>OCT/NOV/DEC<br>JAN/FEB/MAR<br>APR/MAY/JUNE | -20<br>40<br>50<br>0                                           | 13<br>41<br>39<br>43                                         | 21<br>50<br>22<br>15                               |